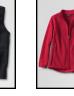

## Gentlemen 7th-12th Grade

| Polo shirts | Polos in black, white, gray, or red in short sleeve or long sleeve                       |
|-------------|------------------------------------------------------------------------------------------|
| Oxfords     | Lands End Long Sleeve or Short Sleeve in white, black or gray                            |
| Shorts      | Cargo Shorts, Plain Front Shorts in Khaki or Black                                       |
| Pants       | Cargo Pants, Front Chino Pant or Plain Front Chino Pant in Khaki or Black                |
| Sweaters    | Drifter V-Neck Sweater or Fine Gauge V-Neck Sweater Vest in red, black or pewter heather |
| Fleece      | Lands End Zip-up Fleece Jacket in red or black with CCS logo                             |
| Ties        | Ties: Lands End Red Plaid—Ties are optional.                                             |
| Blazer      | Lands End Navy Blazer—Blazer is optional.                                                |