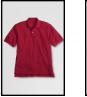

## Ladies 7th-12th Grade

| Polo shirts | Polos in black, white, gray, or red in short sleeve or long sleeve                                                                                                                                                                                                                                                                                                                                                                                                                                                                                                                                                              |  |  |
|-------------|---------------------------------------------------------------------------------------------------------------------------------------------------------------------------------------------------------------------------------------------------------------------------------------------------------------------------------------------------------------------------------------------------------------------------------------------------------------------------------------------------------------------------------------------------------------------------------------------------------------------------------|--|--|
| Oxfords     | Lands End Long Sleeve or Short Sleeve in white, black, or gray                                                                                                                                                                                                                                                                                                                                                                                                                                                                                                                                                                  |  |  |
| Shorts      | <b>Length: Two inches above the knee</b> LOOSE FITTING Lands End Front Blend Chino Shorts in Khaki or Black                                                                                                                                                                                                                                                                                                                                                                                                                                                                                                                     |  |  |
| Pants       | LOOSE FITTING Lands End School Uniform Girls' Perfect Fit Plain Front Blend Chino Pants in Khaki<br>School Uniform Plain Front Iron Knee Blend Chino Pants in Khaki or Black<br>School Uniform Iron Knee Elastic Waist Blend Chino Pants in Khaki or Black<br>School Uniform Girls' Perfect Fit Elastic Waste Blend Chino Pants in Khaki or Black<br>School Uniform Girls' Perfect Fit Plain Front Stain Resistance Chino Pants in Khaki or Black<br>School Uniform Girls' Perfect Fit Boot Cut Stain Resistance Pants in Khaki or Black<br>School Uniform Girls' Perfect Fit Boot Cut Stain Resistance Pants in Khaki or Black |  |  |
| Skirts      | Length: One inch above the knee<br>Lands End Solid A-Line Skirt, Solid Kilt, or Solid Pleat Skirt in Khaki, or Black and the<br>Red Plaid Skirt (Item #430826-BRX)                                                                                                                                                                                                                                                                                                                                                                                                                                                              |  |  |
| Sweaters    | Button Front Drifter, Drifter V-Neck Sweater, School Uniform Girls' Cardigan or Cotton Cardigan in red, black, and pewter heather                                                                                                                                                                                                                                                                                                                                                                                                                                                                                               |  |  |
| Fleece      | Lands End Zip-up Fleece or Half Zip Jacket in red or black with CCS logo                                                                                                                                                                                                                                                                                                                                                                                                                                                                                                                                                        |  |  |
| Blazer      | Lands End Navy Blazer—Blazer is optional.                                                                                                                                                                                                                                                                                                                                                                                                                                                                                                                                                                                       |  |  |
| Pala        | Shirts Oxfords Shorts Pants                                                                                                                                                                                                                                                                                                                                                                                                                                                                                                                                                                                                     |  |  |

**Polo Shirts** 

Skirts

Sweaters

Fleece

Blazer

Comparable items matching the Lands End selection below may be purchased at other vendors. Polos should be plain front with no vendor logos.

## Gentlemen 7th-12th Grade

| Polo shirts | Polos in black, white, gray, or red in short sleeve or long sleeve                       |
|-------------|------------------------------------------------------------------------------------------|
| Oxfords     | Lands End Long Sleeve or Short Sleeve in white, black or gray                            |
| Shorts      | Cargo Shorts, Plain Front Shorts in Khaki or Black                                       |
| Pants       | Cargo Pants, Front Chino Pant or Plain Front Chino Pant in Khaki or Black                |
| Sweaters    | Drifter V-Neck Sweater or Fine Gauge V-Neck Sweater Vest in red, black or pewter heather |
| Fleece      | Lands End Zip-up Fleece Jacket in red or black with CCS logo                             |
| Ties        | Ties: Lands End Red Plaid—Ties are optional.                                             |
| Blazer      | Lands End Navy Blazer—Blazer is optional.                                                |

**Polo Shirts** 

Blazer

Pants

Sweaters

Fleece

Ties

Oxfords

Shorts