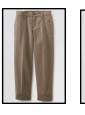

## Ladies 7th-12th Grade

| Polo shirts | Polos in black, white, gray, or red in short sleeve or long sleeve                                                                                                                                                                                                                                                                                                                                                                                                                                                                                                                                                              |  |  |
|-------------|---------------------------------------------------------------------------------------------------------------------------------------------------------------------------------------------------------------------------------------------------------------------------------------------------------------------------------------------------------------------------------------------------------------------------------------------------------------------------------------------------------------------------------------------------------------------------------------------------------------------------------|--|--|
| Oxfords     | Lands End Long Sleeve or Short Sleeve in white, black, or gray                                                                                                                                                                                                                                                                                                                                                                                                                                                                                                                                                                  |  |  |
| Shorts      | <b>Length: Two inches above the knee</b> LOOSE FITTING Lands End Front Blend Chino Shorts in Khaki or Black                                                                                                                                                                                                                                                                                                                                                                                                                                                                                                                     |  |  |
| Pants       | LOOSE FITTING Lands End School Uniform Girls' Perfect Fit Plain Front Blend Chino Pants in Khaki<br>School Uniform Plain Front Iron Knee Blend Chino Pants in Khaki or Black<br>School Uniform Iron Knee Elastic Waist Blend Chino Pants in Khaki or Black<br>School Uniform Girls' Perfect Fit Elastic Waste Blend Chino Pants in Khaki or Black<br>School Uniform Girls' Perfect Fit Plain Front Stain Resistance Chino Pants in Khaki or Black<br>School Uniform Girls' Perfect Fit Boot Cut Stain Resistance Pants in Khaki or Black<br>School Uniform Girls' Perfect Fit Boot Cut Stain Resistance Pants in Khaki or Black |  |  |
| Skirts      | Length: One inch above the knee<br>Lands End Solid A-Line Skirt, Solid Kilt, or Solid Pleat Skirt in Khaki, or Black and the<br>Red Plaid Skirt (Item #430826-BRX)                                                                                                                                                                                                                                                                                                                                                                                                                                                              |  |  |
| Sweaters    | Button Front Drifter, Drifter V-Neck Sweater, School Uniform Girls' Cardigan or Cotton Cardigan in red, black, and pewter heather                                                                                                                                                                                                                                                                                                                                                                                                                                                                                               |  |  |
| Fleece      | Lands End Zip-up Fleece or Half Zip Jacket in red or black with CCS logo                                                                                                                                                                                                                                                                                                                                                                                                                                                                                                                                                        |  |  |
| Blazer      | Lands End Navy Blazer—Blazer is optional.                                                                                                                                                                                                                                                                                                                                                                                                                                                                                                                                                                                       |  |  |
| Pala        | Shirts Oxfords Shorts Pants                                                                                                                                                                                                                                                                                                                                                                                                                                                                                                                                                                                                     |  |  |

## Gentlemen 7th-12th Grade

| Polo shirts | Polos in black, white, gray, or red in short sleeve or long sleeve                       |
|-------------|------------------------------------------------------------------------------------------|
| Oxfords     | Lands End Long Sleeve or Short Sleeve in white, black or gray                            |
| Shorts      | Cargo Shorts, Plain Front Shorts in Khaki or Black                                       |
| Pants       | Cargo Pants, Front Chino Pant or Plain Front Chino Pant in Khaki or Black                |
| Sweaters    | Drifter V-Neck Sweater or Fine Gauge V-Neck Sweater Vest in red, black or pewter heather |
| Fleece      | Lands End Zip-up Fleece Jacket in red or black with CCS logo                             |
| Ties        | Ties: Lands End Red Plaid—Ties are optional.                                             |
| Blazer      | Lands End Navy Blazer—Blazer is optional.                                                |