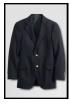

## Gentlemen 7th-12th Grade

| Polo shirts | Polos in black, white, gray, or red in short sleeve or long sleeve                       |
|-------------|------------------------------------------------------------------------------------------|
| Oxfords     | Lands End Long Sleeve or Short Sleeve in white, black or gray                            |
| Shorts      | Cargo Shorts, Plain Front Shorts in Khaki or Black                                       |
| Pants       | Cargo Pants, Front Chino Pant or Plain Front Chino Pant in Khaki or Black                |
| Sweaters    | Drifter V-Neck Sweater or Fine Gauge V-Neck Sweater Vest in red, black or pewter heather |
| Fleece      | Lands End Zip-up Fleece Jacket in red or black with CCS logo                             |
| Ties        | Ties: Lands End Red Plaid—Ties are optional.                                             |
| Blazer      | Lands End Navy Blazer—Blazer is optional.                                                |