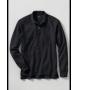

## Ladies 7th-12th Grade

| Polo shirts | Polos in black, white, gray, or red in short sleeve or long sleeve                                                                                                                                                                                                                                                                                                                                                                                                                                                                                                                                                              |  |  |
|-------------|---------------------------------------------------------------------------------------------------------------------------------------------------------------------------------------------------------------------------------------------------------------------------------------------------------------------------------------------------------------------------------------------------------------------------------------------------------------------------------------------------------------------------------------------------------------------------------------------------------------------------------|--|--|
| Oxfords     | Lands End Long Sleeve or Short Sleeve in white, black, or gray                                                                                                                                                                                                                                                                                                                                                                                                                                                                                                                                                                  |  |  |
| Shorts      | <b>Length: Two inches above the knee</b> LOOSE FITTING Lands End Front Blend Chino Shorts in Khaki or Black                                                                                                                                                                                                                                                                                                                                                                                                                                                                                                                     |  |  |
| Pants       | LOOSE FITTING Lands End School Uniform Girls' Perfect Fit Plain Front Blend Chino Pants in Khaki<br>School Uniform Plain Front Iron Knee Blend Chino Pants in Khaki or Black<br>School Uniform Iron Knee Elastic Waist Blend Chino Pants in Khaki or Black<br>School Uniform Girls' Perfect Fit Elastic Waste Blend Chino Pants in Khaki or Black<br>School Uniform Girls' Perfect Fit Plain Front Stain Resistance Chino Pants in Khaki or Black<br>School Uniform Girls' Perfect Fit Boot Cut Stain Resistance Pants in Khaki or Black<br>School Uniform Girls' Perfect Fit Boot Cut Stain Resistance Pants in Khaki or Black |  |  |
| Skirts      | Length: One inch above the knee<br>Lands End Solid A-Line Skirt, Solid Kilt, or Solid Pleat Skirt in Khaki, or Black and the<br>Red Plaid Skirt (Item #430826-BRX)                                                                                                                                                                                                                                                                                                                                                                                                                                                              |  |  |
| Sweaters    | Button Front Drifter, Drifter V-Neck Sweater, School Uniform Girls' Cardigan or Cotton Cardigan in red, black, and pewter heather                                                                                                                                                                                                                                                                                                                                                                                                                                                                                               |  |  |
| Fleece      | Lands End Zip-up Fleece or Half Zip Jacket in red or black with CCS logo                                                                                                                                                                                                                                                                                                                                                                                                                                                                                                                                                        |  |  |
| Blazer      | Lands End Navy Blazer—Blazer is optional.                                                                                                                                                                                                                                                                                                                                                                                                                                                                                                                                                                                       |  |  |
| Pala        | Shirts Oxfords Shorts Pants                                                                                                                                                                                                                                                                                                                                                                                                                                                                                                                                                                                                     |  |  |

## Gentlemen 7th-12th Grade

| Polo shirts | Polos in black, white, gray, or red in short sleeve or long sleeve                       |
|-------------|------------------------------------------------------------------------------------------|
| Oxfords     | Lands End Long Sleeve or Short Sleeve in white, black or gray                            |
| Shorts      | Cargo Shorts, Plain Front Shorts in Khaki or Black                                       |
| Pants       | Cargo Pants, Front Chino Pant or Plain Front Chino Pant in Khaki or Black                |
| Sweaters    | Drifter V-Neck Sweater or Fine Gauge V-Neck Sweater Vest in red, black or pewter heather |
| Fleece      | Lands End Zip-up Fleece Jacket in red or black with CCS logo                             |
| Ties        | Ties: Lands End Red Plaid—Ties are optional.                                             |
| Blazer      | Lands End Navy Blazer—Blazer is optional.                                                |