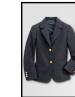

## Gentlemen 7th-12th Grade

| Polo shirts | Polos in black, white, gray, or red in short sleeve or long sleeve                       |
|-------------|------------------------------------------------------------------------------------------|
| Oxfords     | Lands End Long Sleeve or Short Sleeve in white, black or gray                            |
| Shorts      | Cargo Shorts, Plain Front Shorts in Khaki or Black                                       |
| Pants       | Cargo Pants, Front Chino Pant or Plain Front Chino Pant in Khaki or Black                |
| Sweaters    | Drifter V-Neck Sweater or Fine Gauge V-Neck Sweater Vest in red, black or pewter heather |
| Fleece      | Lands End Zip-up Fleece Jacket in red or black with CCS logo                             |
| Ties        | Ties: Lands End Red Plaid—Ties are optional.                                             |
| Blazer      | Lands End Navy Blazer—Blazer is optional.                                                |

**Polo Shirts** 

Blazer

Pants

Sweaters

Fleece

Ties

Oxfords

Shorts