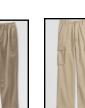

## Ladies 7th-12th Grade

| Polo shirts | Polos in black, white, gray, or red in short sleeve or long sleeve                                                                                                                                                                                                                                                                                                                                                                                                                                                                                                                                                              |  |  |
|-------------|---------------------------------------------------------------------------------------------------------------------------------------------------------------------------------------------------------------------------------------------------------------------------------------------------------------------------------------------------------------------------------------------------------------------------------------------------------------------------------------------------------------------------------------------------------------------------------------------------------------------------------|--|--|
| Oxfords     | Lands End Long Sleeve or Short Sleeve in white, black, or gray                                                                                                                                                                                                                                                                                                                                                                                                                                                                                                                                                                  |  |  |
| Shorts      | <b>Length: Two inches above the knee</b> LOOSE FITTING Lands End Front Blend Chino Shorts in Khaki or Black                                                                                                                                                                                                                                                                                                                                                                                                                                                                                                                     |  |  |
| Pants       | LOOSE FITTING Lands End School Uniform Girls' Perfect Fit Plain Front Blend Chino Pants in Khaki<br>School Uniform Plain Front Iron Knee Blend Chino Pants in Khaki or Black<br>School Uniform Iron Knee Elastic Waist Blend Chino Pants in Khaki or Black<br>School Uniform Girls' Perfect Fit Elastic Waste Blend Chino Pants in Khaki or Black<br>School Uniform Girls' Perfect Fit Plain Front Stain Resistance Chino Pants in Khaki or Black<br>School Uniform Girls' Perfect Fit Boot Cut Stain Resistance Pants in Khaki or Black<br>School Uniform Girls' Perfect Fit Boot Cut Stain Resistance Pants in Khaki or Black |  |  |
| Skirts      | Length: One inch above the knee<br>Lands End Solid A-Line Skirt, Solid Kilt, or Solid Pleat Skirt in Khaki, or Black and the<br>Red Plaid Skirt (Item #430826-BRX)                                                                                                                                                                                                                                                                                                                                                                                                                                                              |  |  |
| Sweaters    | Button Front Drifter, Drifter V-Neck Sweater, School Uniform Girls' Cardigan or Cotton Cardigan in red, black, and pewter heather                                                                                                                                                                                                                                                                                                                                                                                                                                                                                               |  |  |
| Fleece      | Lands End Zip-up Fleece or Half Zip Jacket in red or black with CCS logo                                                                                                                                                                                                                                                                                                                                                                                                                                                                                                                                                        |  |  |
| Blazer      | Lands End Navy Blazer—Blazer is optional.                                                                                                                                                                                                                                                                                                                                                                                                                                                                                                                                                                                       |  |  |
| Pala        | Shirts Oxfords Shorts Pants                                                                                                                                                                                                                                                                                                                                                                                                                                                                                                                                                                                                     |  |  |