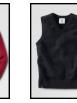

## Gentlemen 7th-12th Grade

| Polo shirts | Polos in black, white, gray, or red in short sleeve or long sleeve                       |
|-------------|------------------------------------------------------------------------------------------|
| Oxfords     | Lands End Long Sleeve or Short Sleeve in white, black or gray                            |
| Shorts      | Cargo Shorts, Plain Front Shorts in Khaki or Black                                       |
| Pants       | Cargo Pants, Front Chino Pant or Plain Front Chino Pant in Khaki or Black                |
| Sweaters    | Drifter V-Neck Sweater or Fine Gauge V-Neck Sweater Vest in red, black or pewter heather |
| Fleece      | Lands End Zip-up Fleece Jacket in red or black with CCS logo                             |
| Ties        | Ties: Lands End Red Plaid—Ties are optional.                                             |
| Blazer      | Lands End Navy Blazer—Blazer is optional.                                                |