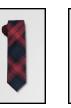

## Gentlemen 7th-12th Grade

| Polo shirts | Polos in black, white, gray, or red in short sleeve or long sleeve                       |
|-------------|------------------------------------------------------------------------------------------|
| Oxfords     | Lands End Long Sleeve or Short Sleeve in white, black or gray                            |
| Shorts      | Cargo Shorts, Plain Front Shorts in Khaki or Black                                       |
| Pants       | Cargo Pants, Front Chino Pant or Plain Front Chino Pant in Khaki or Black                |
| Sweaters    | Drifter V-Neck Sweater or Fine Gauge V-Neck Sweater Vest in red, black or pewter heather |
| Fleece      | Lands End Zip-up Fleece Jacket in red or black with CCS logo                             |
| Ties        | Ties: Lands End Red Plaid—Ties are optional.                                             |
| Blazer      | Lands End Navy Blazer—Blazer is optional.                                                |