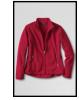

## Ladies 7th-12th Grade

| Polo shirts | Polos in black, white, gray, or red in short sleeve or long sleeve                                                                                                                                                                                                                                                                                                                                                                                                                                                                                                                                                              |  |  |
|-------------|---------------------------------------------------------------------------------------------------------------------------------------------------------------------------------------------------------------------------------------------------------------------------------------------------------------------------------------------------------------------------------------------------------------------------------------------------------------------------------------------------------------------------------------------------------------------------------------------------------------------------------|--|--|
| Oxfords     | Lands End Long Sleeve or Short Sleeve in white, black, or gray                                                                                                                                                                                                                                                                                                                                                                                                                                                                                                                                                                  |  |  |
| Shorts      | <b>Length: Two inches above the knee</b> LOOSE FITTING Lands End Front Blend Chino Shorts in Khaki or Black                                                                                                                                                                                                                                                                                                                                                                                                                                                                                                                     |  |  |
| Pants       | LOOSE FITTING Lands End School Uniform Girls' Perfect Fit Plain Front Blend Chino Pants in Khaki<br>School Uniform Plain Front Iron Knee Blend Chino Pants in Khaki or Black<br>School Uniform Iron Knee Elastic Waist Blend Chino Pants in Khaki or Black<br>School Uniform Girls' Perfect Fit Elastic Waste Blend Chino Pants in Khaki or Black<br>School Uniform Girls' Perfect Fit Plain Front Stain Resistance Chino Pants in Khaki or Black<br>School Uniform Girls' Perfect Fit Boot Cut Stain Resistance Pants in Khaki or Black<br>School Uniform Girls' Perfect Fit Boot Cut Stain Resistance Pants in Khaki or Black |  |  |
| Skirts      | Length: One inch above the knee<br>Lands End Solid A-Line Skirt, Solid Kilt, or Solid Pleat Skirt in Khaki, or Black and the<br>Red Plaid Skirt (Item #430826-BRX)                                                                                                                                                                                                                                                                                                                                                                                                                                                              |  |  |
| Sweaters    | Button Front Drifter, Drifter V-Neck Sweater, School Uniform Girls' Cardigan or Cotton Cardigan in red, black, and pewter heather                                                                                                                                                                                                                                                                                                                                                                                                                                                                                               |  |  |
| Fleece      | Lands End Zip-up Fleece or Half Zip Jacket in red or black with CCS logo                                                                                                                                                                                                                                                                                                                                                                                                                                                                                                                                                        |  |  |
| Blazer      | Lands End Navy Blazer—Blazer is optional.                                                                                                                                                                                                                                                                                                                                                                                                                                                                                                                                                                                       |  |  |
| Pala        | Shirts Oxfords Shorts Pants                                                                                                                                                                                                                                                                                                                                                                                                                                                                                                                                                                                                     |  |  |

**Polo Shirts** 

Skirts

Sweaters

Fleece

Blazer

Comparable items matching the Lands End selection below may be purchased at other vendors. Polos should be plain front with no vendor logos.